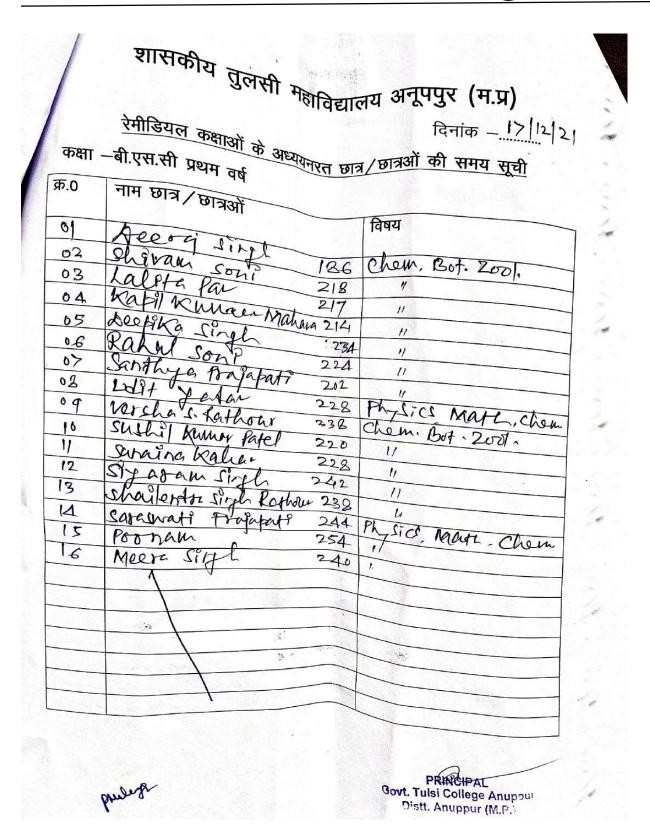

Free Remedial Classes Under MPHEQIP

Academic Year - 2021-22

Weekly Remedial Classes Roaster

Time = 09:00 am to 10:00 am

Week Every Week (Effective From 12 Oct 2021) Time Table
Subject –Zoology, Botany, Chemistry, Physics, Commerce, Maths