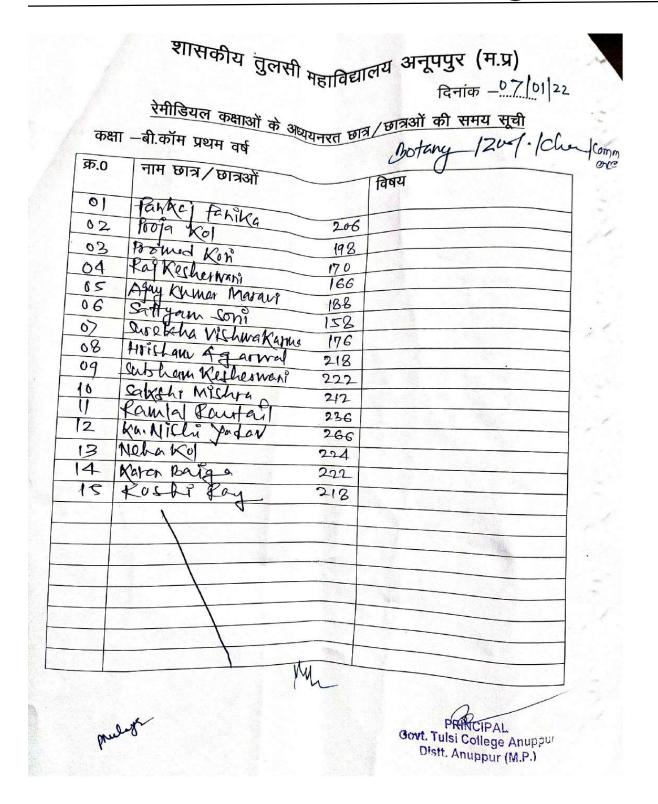

शासकीय तुलसी महाविद्यालय अनूपपुर (म.प्र)

सूचना

महाविद्यालय के बी.एस.सी. /बी.काम. प्रथम वर्ष के नियमित रूप से अध्ययरत समस्त छात्र / छात्रओं को सूचित किया जाता है कि निशूल्क रेमेडियल काक्षाओं का संचालन होना है। अतः सभी छात्र / छात्रओं सम्बधित विषय शिक्षक से सम्पंक कर समय सारणी के अनुसार कक्षाओं में उपस्थित होवे।